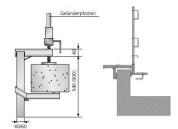

## **Grab for slab edges**

Clampable railing post holder for vertical and horizontal component edges.

The maximum component thickness that can be clamped is 40 cm or 80 cm.