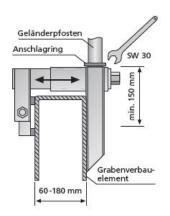

## **Grab for trench shoring**

Clampable railing post holder for use on trench shoring elements. Suitable for element and wall thicknesses between 60 and 180 mm.