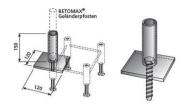

## Railing post holder

Additional component for Spl 1 / Spl 2 anchor.

Serves to accommodate fall protection (BETOMAX® railing posts) during the construction phase

Attachment to crash barrier anchorage after cap manufacture Can also be attached to other components (dowelling) where temporary protection is required

Fastening also on concrete components with concrete screw Multi Monti 16 x 120 (SW 24) possible