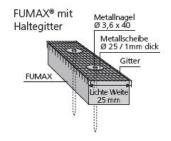

### Laying/Fixing:

Holding grid with rondelles and bolts Glue with contact adhesive or BETOFIX Compensation of unevenness and sticking with the help of Betoquell

No overlaps - the source tape is butted

Attach the retaining grid and fasten it with bolts using washers Betoquell for gluing and leveling out unevenness

| Article description | Title of variant                                  | Packaging piece/<br>metre/ metre by the<br>metre/ bucket/ bag/<br>bundle/ box/ can | Weight<br>kg/metre | Weight<br>kg/piece |
|---------------------|---------------------------------------------------|------------------------------------------------------------------------------------|--------------------|--------------------|
| 86419025            | FUMAX® Type S 18 x 23 mm                          | 8 x 5 metres/carton<br>18 cartons/pallet                                           | 0,680              |                    |
| 86411000            | Retaining grid à 1,00 m                           | 40 x 1 metre/bunch                                                                 | 0,040              |                    |
| 86430015            | FUMAX® Fondelle with bolt                         | 100 pieces                                                                         |                    | 1,260              |
| 86300223            | Masonry drill 5 mm                                | 1 piece                                                                            |                    | 0,040              |
| 86430000            | FUMAX® clamp                                      | 200 pieces                                                                         |                    | 1,830              |
| 86300220            | Impact dowel 5 x 35 mm                            | 200 pieces                                                                         |                    | 0,320              |
| 86431014            | Betoquell levelling paste 310<br>ml               | Cartridge                                                                          |                    | 0,460              |
| 86430052            | Betofix adhesive 600 ml<br>tubular bag with spout | Tubular bag                                                                        |                    | 0,920              |
| 86430060            | Press for tubular bags                            | 1 piece                                                                            |                    | 1,020              |