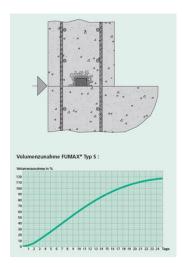

### Applications, features, properties and benefits

Natural bentonite swelling tape based on calcium bentonite Self-swelling when exposed to water Seals due to volume increase/swelling pressure Almost no delay in the start of swelling