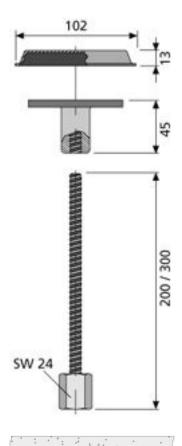

Pre-drilled hole in the formwork for threaded part  $\emptyset$  25 mm

| Article description | Title of variant    | Packaging piece/ metre/ metre by the metre/<br>bucket/ bag/ bundle/ box/ can | Weight kg/piece |
|---------------------|---------------------|------------------------------------------------------------------------------|-----------------|
| 30102600            | Deckel, hardened    | 1 piece                                                                      | 0,150           |
| 30101500            | Threaded part, Ø 80 | 50 pieces                                                                    | 0,310           |
| 30100200            | Bolt, 20 cm         | 1 piece                                                                      | 0,300           |
| 30100300            | Bolt, 30 cm         | 1 piece                                                                      | 0,420           |