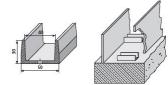

## **Base strip**

Spacer profile with nail holes for aligning and attaching wall shell elements. Instead of wooden slats, which swell and rot later. To avoid water circulation, do not arrange the base strip across the entire width, but offset.