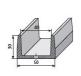

## **Base strip**

Spacer profile with nail holes for aligning and attaching wall shell elements. Instead of wooden slats, which swell and rot later. To avoid water circulation, do not arrange the base strip across the entire width, but offset.