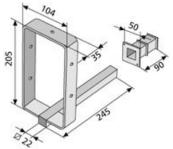

## **CLIP Scaffold plank holder**

Kantholz max 10 x 20 cm

Attention: Push clip shoe completely into sleeve!

| Article description | Title of variant                                   | Packaging piece/ metre/ metre<br>by the metre/ bucket/ bag/<br>bundle/ box/ can | Weight<br>kg/piece |
|---------------------|----------------------------------------------------|---------------------------------------------------------------------------------|--------------------|
| 30412000            | Clip shoe, galvanised                              | 10 pieces                                                                       | 1,756              |
| 30428000            | Clip sleeve                                        | 50 pieces                                                                       | 0,020              |
| 35641101            | Cover plug sleeve; self-adhesive<br>50 x 50 x 1 mm | 50 pieces                                                                       | 0,055              |