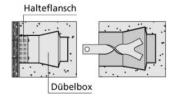

## **Dowel box**

Leaves a conical hole in the concrete for inserting facade panel anchors, stone screws, etc. The thin-walled anchor box is easily pulled out of the concrete with pliers after stripping the formwork. The retaining flange is reusable.