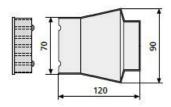

## **Dowel box**

Leaves a conical hole in the concrete for inserting facade panel anchors, stone screws, etc. The thin-walled anchor box is easily pulled out of the concrete with pliers after stripping the formwork. The retaining flange is reusable.

| Article description | Title of variant | Packaging piece/ metre/ metre by the metre/ bucket/ bag/ bundle/ box/ can | Weight kg/100 pieces |
|---------------------|------------------|---------------------------------------------------------------------------|----------------------|
| 74721280            | Dowel Box 12 cm  | 100 pieces/bag                                                            | 4,200                |
| 74720700            | Holding flange   | 100 pieces/bag                                                            | 1,670                |