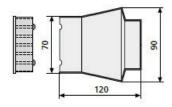

## **Dowel box**

Leaves a conical hole in the concrete for inserting facade panel anchors, stone screws, etc. The thin-walled anchor box is easily pulled out of the concrete with pliers after stripping the formwork. The retaining flange is reusable.