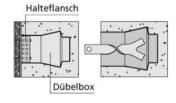

## **Dowel box**

Leaves a conical hole in the concrete for inserting facade panel anchors, stone screws, etc. The thin-walled anchor box is easily pulled out of the concrete with pliers after stripping the formwork. The retaining flange is reusable.